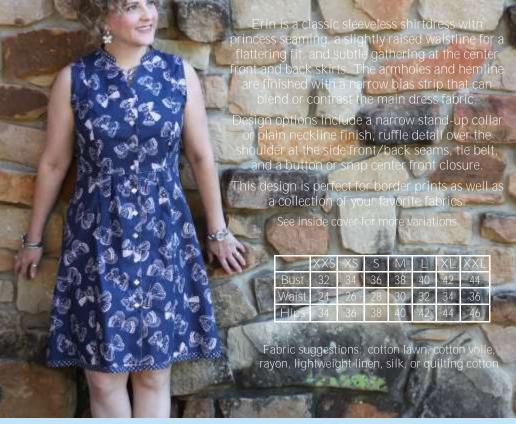

|                                       | All Sizes |          |
|---------------------------------------|-----------|----------|
| Width of Fabric                       | 45"       | 58-60"   |
| One Fabric, all pieces                |           |          |
| Knee Length                           | 3 1/4 yd  | 2 3/4 yd |
| Below Knee Length                     | 3 1/2 yd  | 3 yd     |
| Multiple Fabrics                      |           |          |
| Main Pieces, Knee Length              | 2 1/2 yd  | 2 yd     |
| Main Pieces, Below Knee Length        | 2 3/4 yd  | 2 1/4 yd |
| Collar, Belt, Belt Carrier, & Hemband | 3/4 yd    | 1/2 yd   |
| Shoulder Ruffles                      | 1/4 yd    |          |
| Pellon Shape Flex SF 101              | 3/4 yd    |          |

## Other Supplies