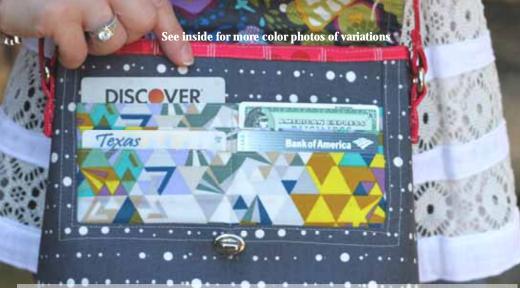

The Margo Wallet Bag is a compact design, yet has a place for everything you carry. A convenient set of pockets under the flap holds ID and credit cards securely, yet easy to access. On the back exterior is a zippered pocket for your phone. The interior of the bag has a zippered pocket and set of patch pockets for holding other essentials. An adjustable shoulder strap makes this bag easy to wear cross body or over one shoulder.